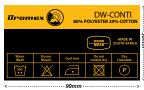

# Description

Dromex® DW-CONTI-S jacket and pants suit is a strong, lightweight and durable work garment designed to provide the user with protection against mechanical hazards such as abrasion.

The DW- CONTI-S is a blend of 80% polyester and 20 % cotton which is an affordable alternative to 100% cotton with the benefits of sturdiness and colour fastness of polyester and comfort of the cotton.

# **Specifications**

Long sleeve jacket and pants suit. Style: Fabric composition: 80% Polyester 20% Cotton.

Mass: 200gsm.

**DW-CONTIBK-S** DW-CONTIGY-S DW-CONTINB-S DW-CONTIKH-S

**DW-CONTIRB-S** 

**DW-CONTIRD-S** 

### Marking/Labels

DROMEX

Position:

Jacket - Neck (inside) Pants - Inside (left pocket)

SIZE

Position:

Jacket - Neck

Pants - Inside (left pocket)